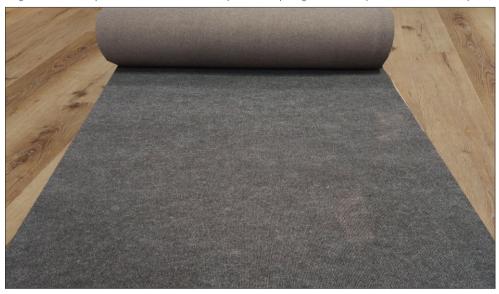

## **NON WOVEN RIBBED**

Slight Color variation may occur in folder colors from the actual product due to printing limitation technique. Please refer to the actual product

FULL RIBBED IMAGES-

## **SPECIFICATIONS**

| Fabric         | Non-Woven Needle Punch                                                                                                        |
|----------------|-------------------------------------------------------------------------------------------------------------------------------|
| Particulars    | Meets abrasion and Colour fastness standard                                                                                   |
| Colour Option  | L.Brown, D.Brown, Camel,<br>Red, Red Black, Maroon, L.Grey,<br>D.Grey, P.Green, Green Black,<br>P. Blue, Gold, Magenta, Black |
| GSM(±5)%       | 800                                                                                                                           |
| Thickness      | 3 MM                                                                                                                          |
| Backing Type   | SBR Colour Coating                                                                                                            |
| Standard Width | 3', 4', 5', 6', 10',&12', ft                                                                                                  |
| Roll Length    | Upto 45 MTR                                                                                                                   |
| Usage's        | Exhibitions, Fairs, Multiplexes,<br>Conference Hall, Institutional Market,<br>Interior Decoration, Automobiles,<br>Door Mat   |